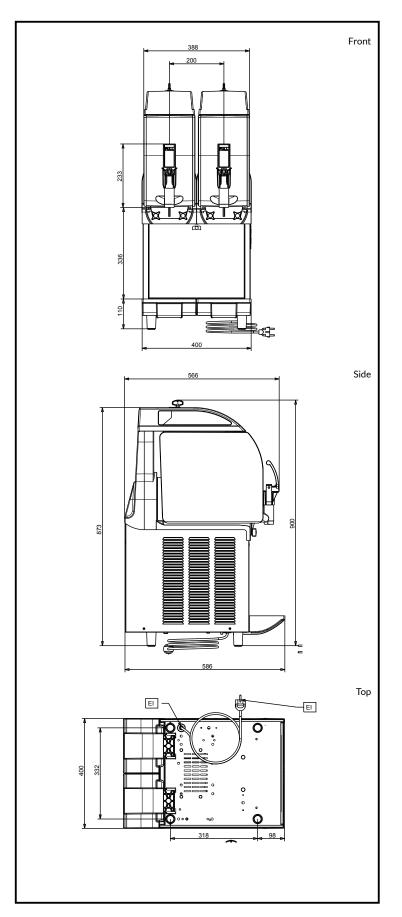

### **Key Information:**

Number of bowls: 2

**Bowl's capacity:** ISO 9001; ISO 14001 lt

Control board:

Dimensions, Width:400 mmDimensions, Depth:580 mmDimensions, Height:870 mmNet weight:60 kgCooling system:AIR