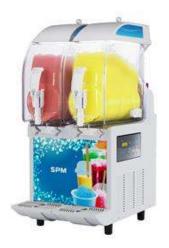

### **General Features**

I-PRO 2 ELECTRONIC LUCE is a professional slush machine with n. 2 I-Tank insulated bowls, 11 litres each, electronic control, and LED-lighted frontal panel.

I-PRO Electronic is a real technologic wonder with performances and design.

This equipment has the I-Tank insulated tank as standard.

The look is modern and eye-catchy, thanks to the LED-light system that illuminates the product inside the tank, and thanks to the LED-lighted frontal panel.

The machine can be programmed daily or weekly.

Bowls work independently, and thanks to this is it possible to dispense different product with the one equipment at the same time, like: slushies, milkshakes, cold drinks and/or frozen cocktails.

### Construction

- The patented I-Tank insulated bowl reduces the impact of ambient temperature on the product, improving its cooling efficiency and guaranteeing energy and cost savings.
- The electronic keypad allows you to program the slush machine daily or weekly.
- Slush machine with 2x11-litres insulated bowls
- The LED backlit frontal panel gives maximum visibility to the equipment.